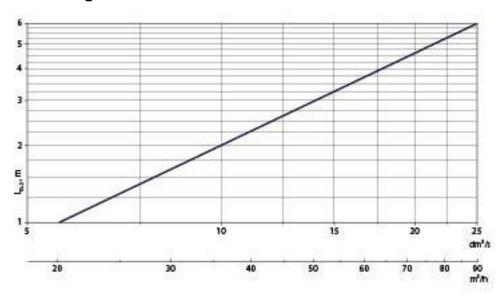

|           |           |           |         |          |           |           |
|------------------------------------|----------|-----------|-----------|-----------|---------|----------|-----------|-----------|
| f, Hz<br>K, dB                     | 63<br>-2 | 125<br>-5 | 250<br>-5 | 500<br>-2 | 1k<br>1 | 2k<br>-4 | 4k<br>-12 | 8k<br>-21 |
| ΔL (dB)                            |          |           |           |           |         |          |           |           |
| Dt, dB                             | 25       | 19        | 13        | 6         | 2       | 3        | 3         | 4         |

### **AIRA 125**



# Throw pattern and Throw length

Thanks to the unique design, the product has a wide throw pattern, which is excellent for ventilation of apartments.



# Throw length