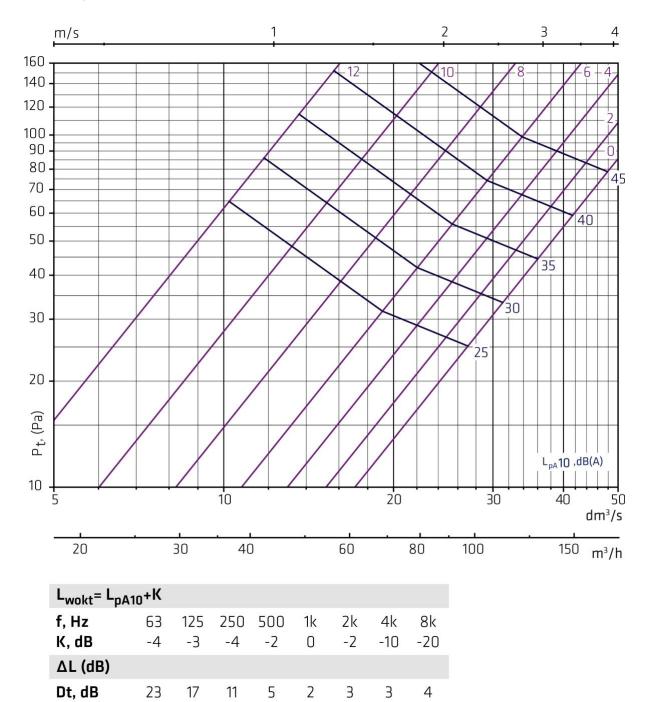

# Dimensioning

| L <sub>wokt</sub> = L <sub>p</sub> | 10+K     |           |           |           |         |          |           |           |
|------------------------------------|----------|-----------|-----------|-----------|---------|----------|-----------|-----------|
| f, Hz<br>K, dB                     | 63<br>-2 | 125<br>-5 | 250<br>-5 | 500<br>-2 | 1k<br>1 | 2k<br>-4 | 4k<br>-12 | 8k<br>-21 |
| ΔL (dB)                            |          |           |           |           |         |          |           |           |
| Dt, dB                             | 25       | 19        | 13        | 6         | 2       | 3        | 3         | 4         |

### **AIRA 125**