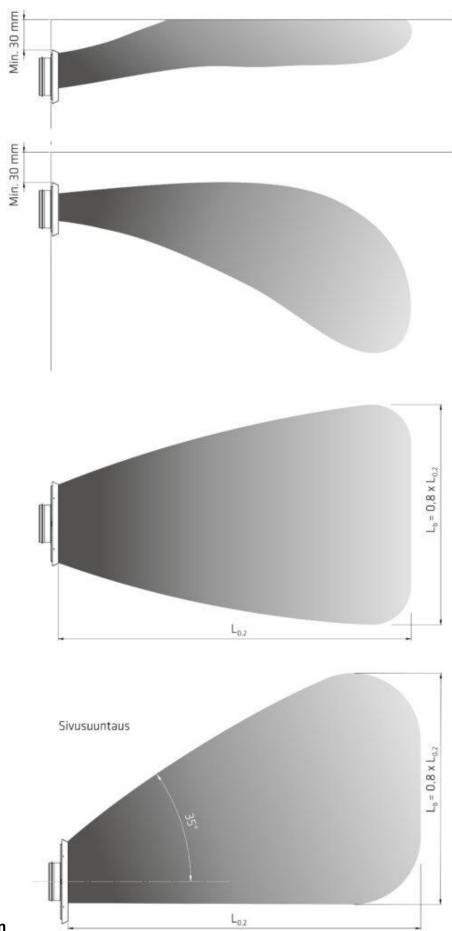

# Throw pattern and Throw length

Thanks to the unique design, the product has a wide throw pattern, which is excellent for ventilation of apartments.

# Throw length