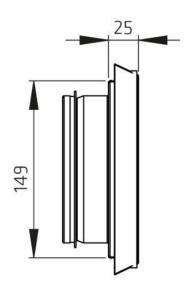

#### **Dimensions**

|                 | nom. ØD | Kg  |
|-----------------|---------|-----|
| <b>AIRA 100</b> | 100     | 0,8 |
| <b>AIRA 125</b> | 125     | 0,8 |