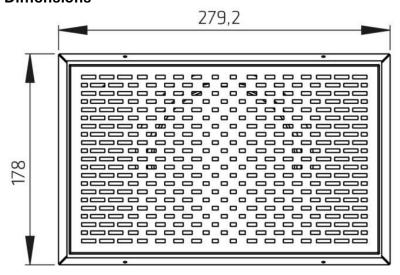

#### **Dimensions**

|                 | nom. ØD | Kg  |
|-----------------|---------|-----|
| <b>AIRA 100</b> | 100     | 0,8 |
| <b>AIRA 125</b> | 125     | 0,8 |