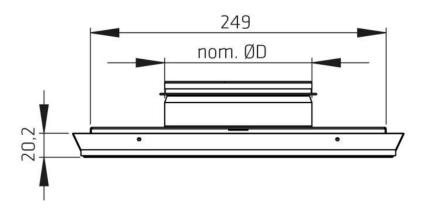

#### **Dimensions**

|                 | nom. ØD | Kg  |
|-----------------|---------|-----|
| <b>AIRA 100</b> | 100     | 0,8 |
| <b>AIRA 125</b> | 125     | 0,8 |