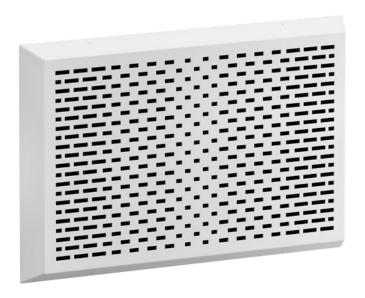

#### **AIRA** valve

AIRA is a wall-mounted valve developed with design experts for high-quality residential ventilation. It combines top-quality technology and uncompromising stylish design. AIRA valves now offer a high-quality Nordic solution for residential ventilation with a wide throw pattern and throw pattern direction feature.

## Description

Thanks to the unique design, the product has a wide throw pattern, which is excellent for ventilation of apartments. AIRA valves are wall-mounted and available for 100 and 125 mm ducts. Adjustment is easy and fast. The valves are adjusted with the magnetic strips behind the front part. AIRA offers a wide throw pattern and introduces a new throw pattern direction feature. The device is suitable for installation near a wall or in the corner of a room.