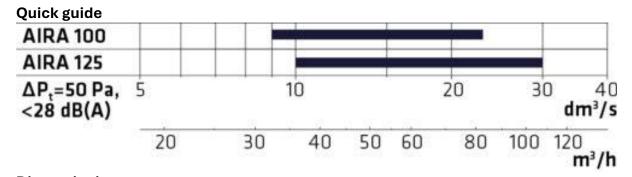

# Air flow range

6-30 dm<sup>3</sup>/s

#### **Features**

- Air volume ranges 6-30 dm3/s
- Duct sizes ø 100-125 mm
- Ingenious pre-adjustment with the help of a protective sheet
- Accurate and reliable adjustment
- Versatile throw patterns
- Wide throw pattern
- Quiet and draft-free operation
- Good mixing ratio