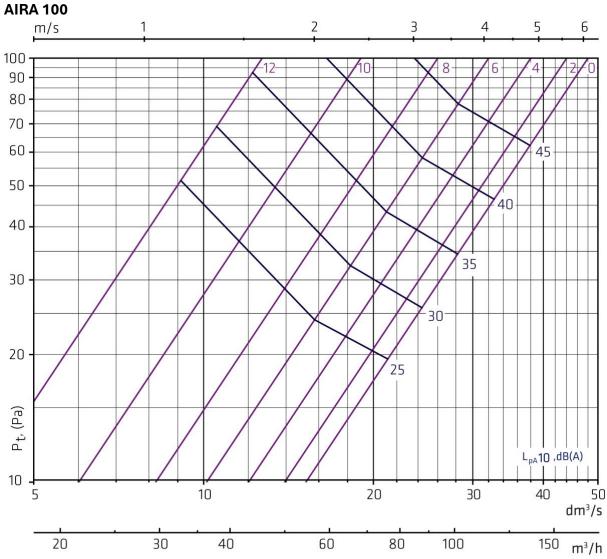

#### **Duct sizes**

Ø 100-125 mm

#### **Dimensions**

|                 | nom. ØD | Kg  |
|-----------------|---------|-----|
| <b>AIRA 100</b> | 100     | 0,8 |
| <b>AIRA 125</b> | 125     | 0,8 |